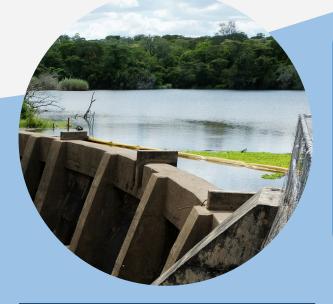

#### **Overview**

TEMBO Africa dam reservoir management utilises cutting edge monitoring and control technologies to optimise the management of water resources and to enable effective electricity generation in hydroelectric dams, while averting potential risks. Specifically, the service preserves the equilibrium between water release and storage, and facilitates the precise regulation of water levels. This ensures efficient operation of dams, strengthening their infrastructure resilience, and reducing the risk of floods.

### **Smart Gains for Smart Dams**

- Informed decision making and better timing of releases.
  - Avoidance of dam failure and flash floods.
- Avoidance of dam spillage, which may cost dam operators about €1M/day.
  - Cost reduction and low maintenance costs.
    - → More stable hydroelectricity production.
- Precise monitoring of **flow rate** and **seepage** control between upstream and downstream dams.
  - **♦** Improved water allocation and irrigation management.
  - Improved environmental management downstream of the reservoir.
- (High temporal resolution (from seconds to minutes) of data measurements.
  - ∠Easy verification of data generated at dam sites and simple visualisations through customised dashboards.