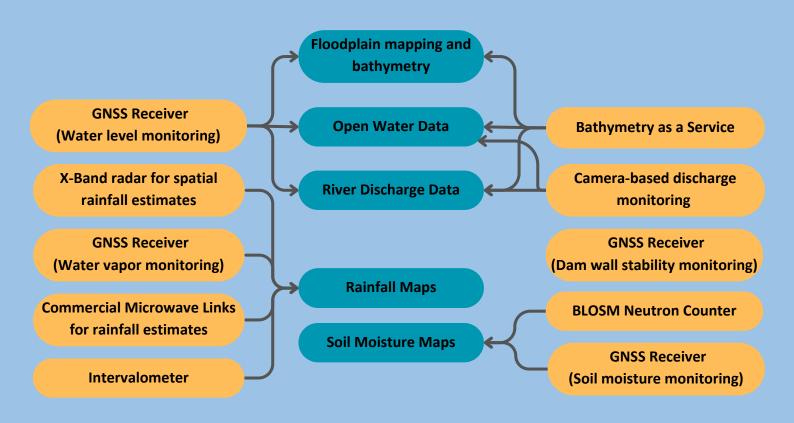

### Flexible, customizable, and adaptable!

**TEMBO Dam Reservoir Management** is characterised by a "Lego®-ised" approach, leveraging a range of sensors and products, enabling its customisation and application. under different conditions and needs.